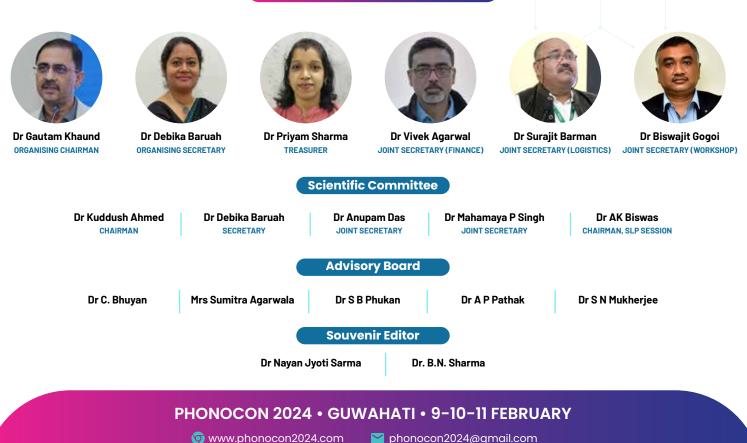

#### **Organising** Committee

#### **APSI Office Bearers**

Dr Kabikanta Samantaray

PRESIDENT

Dr Gautam Khaund VICE PRESIDENT

Dr Alok Karulkar HON. SECRETARY

Dr Soumitra Ghosh HON. TREASURER

#### **APSI Governing Council** -

Dr Phaniendrakumar Velluri

CHAIRPERSON

Dr PSN Murthy MEMBER

-0

Dr Jayakumar Menon MEMBER

Dr K. K. Handa

Dr Nupur Nerurkar

Dr Amitabha Roychoudhury

#### APSI Executive Members

Dr Arpit Sharma

Dr Khageswar Rout

Dr Manoj Belsare

Associate Editor —

Dr Sabari Nath

Dr Shama Kovale

Dr Debika Baruah

Webmaster -

Dr Gauri Kapre Vaidya

#### Journal Editor

Dr Bhagyashree Bokare

Dr Anagha Joshi